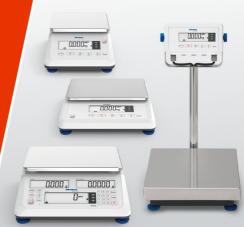

## Industrial scale Puro®

Weighing excellence now becomes affordable



## Pure benefits for daily weighing

- High operational comfort
- Smart, sophisticated and affordable product portfolio
- Up to 500 hours battery operation time
- First industrial scale with standard charging via USB-C
- Cable-free usage by optional Bluetooth or WiFi connectivity
- Worldwide delivery within a few days



## Customer focus pre-installed

The Puro<sup>®</sup> series has been developed for your varying weighing needs. Whether weighing, counting or quality control – all the Puro® scales provide a fast and accurate weighing performance. With its robust design, innovative and user friendly applications, Puro® scales prove themselves in all areas of industrial weighing.





**Designed for various applications**