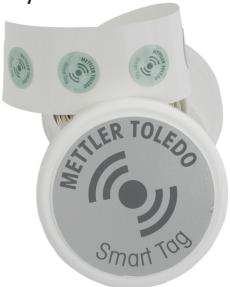

### Choose a place for the Smart Tag

- Select a flat area (if only round areas are available, choose a bigger radius)
- Select a place without metal behind the sticking area
- Select a place outside the gripping area
- Select a place that is easy to hold to the reader.

#### Sticking the Smart Tag to the pipette

- 1. Clean the sticking area with a mild solvent (e.g. Isopropanol, Methanol).
- 2. Wait until the area is completely dry.
- 3. Press the Smart Tag to the area.